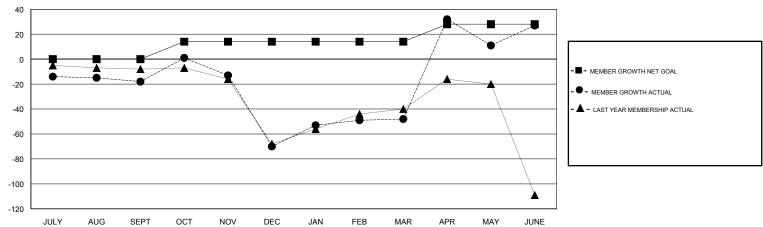

## GOALS AND ACTUAL MEMBERS CUMULATIVE

| DROPPED CLUBS: 4  DROPPED MEMBERS |     | 52 CLUBS OF 67 ADDED 1 OR MORE<br>NEW MEMBERS | GENDER DISTRIBUTION  MALE 495 (42.27%)  FEMALE 676 (57.73%)  Women Percentage Fiscal Year Goal: 55% |    |
|-----------------------------------|-----|-----------------------------------------------|-----------------------------------------------------------------------------------------------------|----|
| DECEASED                          | 7   | CLICK HERE FOR CUMULATIVE                     | TOTAL FAMILY UNIT MEMBERS                                                                           | 42 |
| CLUB CANCELLED                    | 19  | MEMBERSHIP DATA                               |                                                                                                     | 04 |
| OTHER                             | 185 |                                               | FAMILY MEMBERS PAYING HALF DUES                                                                     | 21 |
| TOTAL                             | 211 |                                               |                                                                                                     |    |

# GMT: JOOST PAIJMANS LOCATION TURKEY GMT CA

| Clubs                 |               |           |               | Members               |                           |                         |                                              |
|-----------------------|---------------|-----------|---------------|-----------------------|---------------------------|-------------------------|----------------------------------------------|
| RESULTS FOR 2018-2019 |               |           |               | RESULTS FOR 2018-2019 |                           |                         |                                              |
| QUARTER               | NEW CLUB GOAL | NEW CLUBS | DROPPED CLUBS | QUARTER               | MEMBER GROWTH NET<br>GOAL | MEMBER GROWTH<br>ACTUAL | DROPPED MEMBERS ACTUAL (including transfers) |
| JULY/AUG/SEPT         | 0             | 0         | 2             | JULY/AUG/SEPT         | 0                         | 6                       | 23                                           |
| OCT/NOV/DEC           | 1             | 0         | 2             | OCT/NOV/DEC           | 14                        | 31                      | 77                                           |
| JAN/FEB/MAR           | 0             | 0         | 0             | JAN/FEB/MAR           | 0                         | 37                      | 12                                           |
| APR/MAY/JUNE          | 1             | 3         | 0             | APR/MAY/JUNE          | 14                        | 184                     | 99                                           |