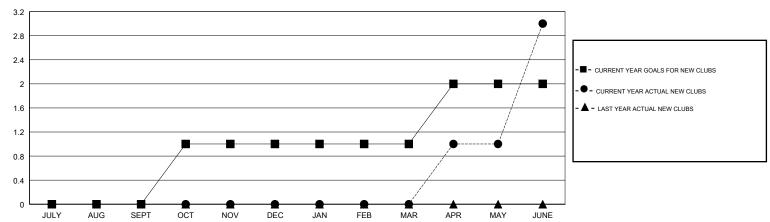

#### GOALS AND ACTUAL NEW CLUBS CUMULATIVE

# GMT: JOOST PAIJMANS LOCATION TURKEY GMT CA

| Clubs                 |               |           |               | Members               |                           |                         |                                              |
|-----------------------|---------------|-----------|---------------|-----------------------|---------------------------|-------------------------|----------------------------------------------|
| RESULTS FOR 2018-2019 |               |           |               | RESULTS FOR 2018-2019 |                           |                         |                                              |
| QUARTER               | NEW CLUB GOAL | NEW CLUBS | DROPPED CLUBS | QUARTER               | MEMBER GROWTH NET<br>GOAL | MEMBER GROWTH<br>ACTUAL | DROPPED MEMBERS ACTUAL (including transfers) |
| JULY/AUG/SEPT         | 0             | 0         | 2             | JULY/AUG/SEPT         | 0                         | 6                       | 23                                           |
| OCT/NOV/DEC           | 1             | 0         | 2             | OCT/NOV/DEC           | 14                        | 31                      | 77                                           |
| JAN/FEB/MAR           | 0             | 0         | 0             | JAN/FEB/MAR           | 0                         | 37                      | 12                                           |
| APR/MAY/JUNE          | 1             | 3         | 0             | APR/MAY/JUNE          | 14                        | 184                     | 99                                           |